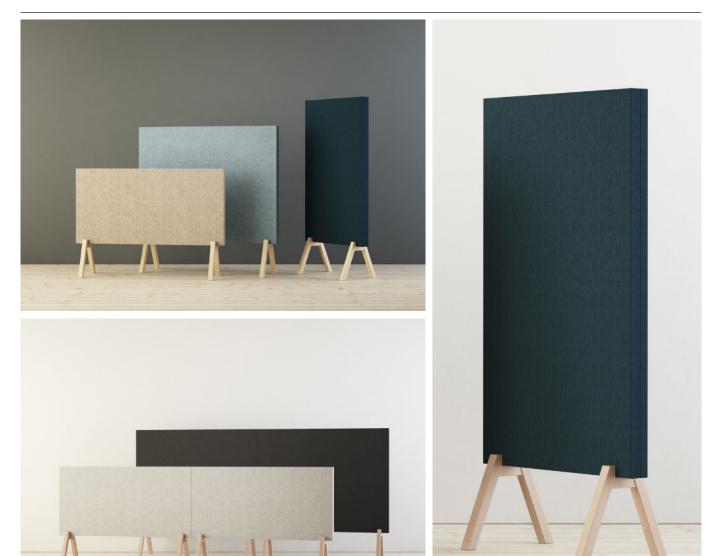

## New - LimbusFloor Subtle

Design: Team Glimakra / Johan Kauppi

LimbusFloor Subtle is a family of floor screens with a modern, light expression. The screens are robust with extra good sound absorption. The legs in solid wood are inspired by traditional trestles and gives the floor screens a free and creative expression. LimbusFloor Subtle is suited to be furnished in dynamic groups as well as repeated in rows.

LimbusFloor Subtle has the same features as the other products in the range of Limbus by Glimakra. It is available in six standard sizes that give completely new proportions and the opportunity to create new expressions. The screens are fabric covered with decorative piping on the edge. The 80 mm thick wooden frame has a solid sound absorber that provides

the highest absorption. Legs in solid white stained ash resembles Glimakras long tradition of woodworking.

For more information, please contact Head of Sales and Marketing, Göran Karlsson, +46 44 454 17. More information is also available on www.glimakra.com.