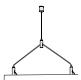

# Pendant with absorption

Design: Lukas Dahlén

Weave is like a onepiece in the open offices, in the conference room, several hanging from a high ceiling of the hotel lobby or over the coffee table at work. Birch and recycled PET bottles are intertwined through traditional craftsmanship and modern technology to a mood lighting fixture that contribute to a good acoustic environment. Weave is equipped with the modern LED technology which provides a high light output and colour rendering, while the lighting is energy efficient with very long life.

# DESCRIPTION

Body: Two oval birch frames  $50 \times 20 \text{ mm}$  assembled with vertical birch strips  $390 \times 28 \times 15 \text{ mm}$ . White recyclable molded polyester felt intertwine in 3 levels between the ribs. LED lighting mounted on horizontal wooden laths for both up and down light. The lamp has 3 mm diffusing lens hood in acrylic which spreads light in a pleasant way both at the top and bottom edge. Weave is delivered fully assembled and connected with an European plug to a standard socket 220 V. Suspension: Attached to the ceiling with an easily adjustable wire, 1.5 mm. Length 2 m.