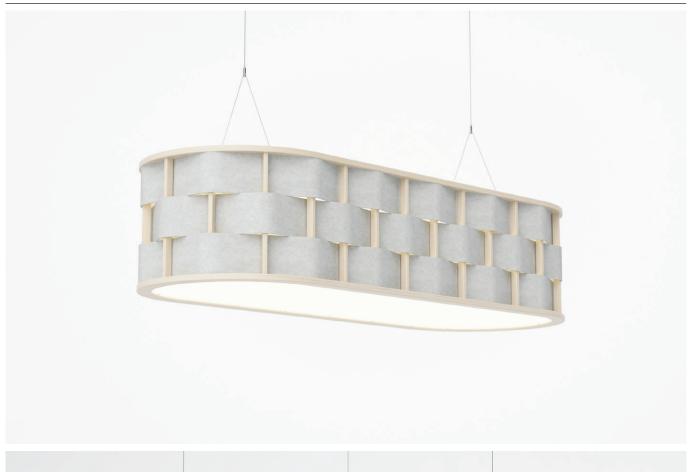

# Pendant with absorption

Design: Lukas Dahlén

Weave is like a onepiece in the open offices, in the conference room, several hanging from a high ceiling of the hotel lobby or over the coffee table at work. Birch and recycled PET bottles are intertwined through traditional craftsmanship and modern technology to a mood lighting fixture that contribute to a good acoustic environment. Weave is equipped with the modern LED technology which provides a high light output and colour rendering, while the lighting is energy efficient with very long life.

# DESCRIPTION

Body: Two oval birch frames  $50 \times 20 \text{ mm}$  assembled with vertical birch strips  $390 \times 28 \times 15 \text{ mm}$ . White recyclable molded polyester felt intertwine in 3 levels between the ribs. LED lighting mounted on horizontal wooden laths for both up and down light. The lamp has 3 mm diffusing lens hood in acrylic which spreads light in a pleasant way both at the top and bottom edge. Weave is delivered fully assembled and connected with an European plug to a standard socket 220 V. Suspension: Attached to the ceiling with an easily adjustable wire, 1.5 mm. Length 2 m.