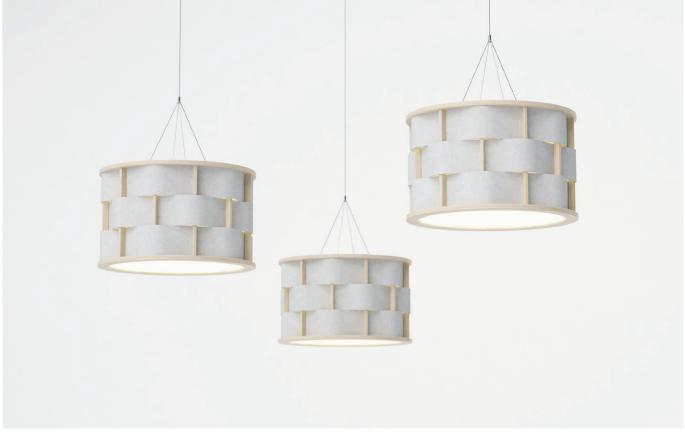

#### DIMENSIONS

Weight: 8 / 16 / 24 kg

## Weave 700

Light source: 3pcs (2 down 1 up) LLE G4 24x280 mm 1250lm 830 4T ADV

Driver 1st LCA 25W 350-1050mA one4all SC PRE (Tridonic) Resistor: 1st I-SEL 2 PLUG 950MA BL

#### Weave 1300

Light source: 3pcs (2 down 1 up) LLE G4 24x560 mm 2400lm

830 4T ADV

Driver: 1st LCA 60W 900-1750mA one4all SR PRE

Resistor: 1st I-SELECT 2 PLUG 1000MA BL

### Weave 1900

Light source (LED list): 5pcs (3 down 2 up) LLE G4 24x560 mm

2400lm 830 4T ADV

Driver: 1st LCA 100W 1100-2100mA one4all SR PRE

Resistor: 1st I-SEL 2 PLUG 1600MA BL

White power cable with European connector (3 m)