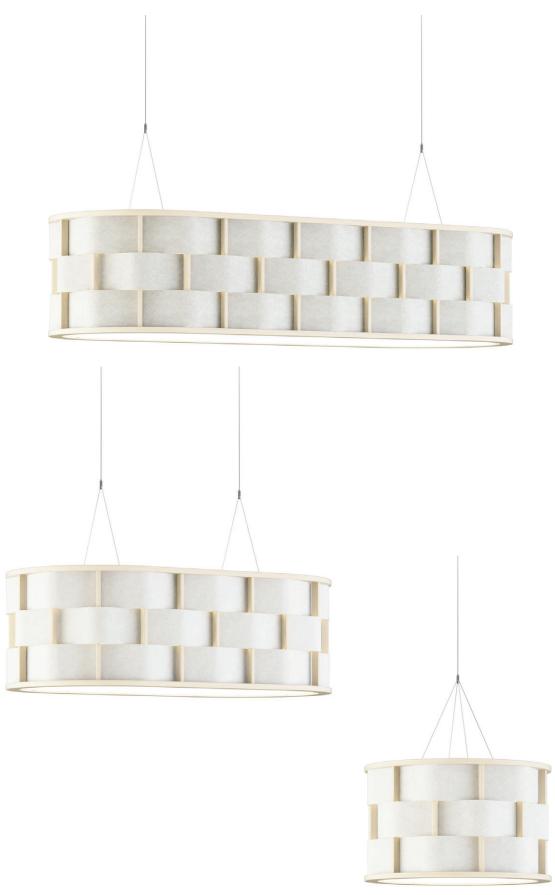

# Pendant with absorption

Design: Lukas Dahlén

Weave is like a onepiece in the open offices, in the conference room, several hanging from a high ceiling of the hotel lobby or over the coffee table at work. Birch and recycled PET bottles are intertwined through traditional craftsmanship and modern technology to a mood lighting fixture that contribute to a good acoustic environment. Weave is equipped with the modern LED technology which provides a high light output and colour rendering, while the lighting is energy efficient with very long life.

# DESCRIPTION

Body: Two oval birch frames  $50 \times 20 \text{ mm}$  assembled with vertical birch strips  $390 \times 28 \times 15 \text{ mm}$ . White recyclable molded polyester felt intertwine in 3 levels between the ribs. LED lighting mounted on horizontal wooden laths for both up and down light. The lamp has 3 mm diffusing lens hood in acrylic which spreads light in a pleasant way both at the top and bottom edge. Weave is delivered fully assembled and connected with an European plug to a standard socket 220 V. Suspension: Attached to the ceiling with an easily adjustable wire, 1.5 mm. Length 2 m.