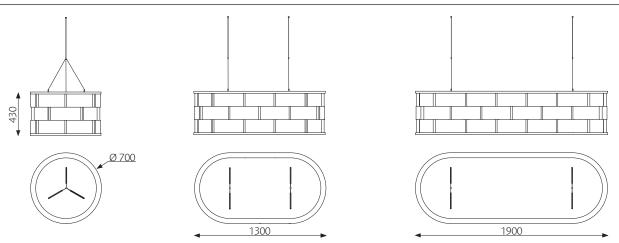

#### DIMENSIONS

Weight: 8 / 16 / 24 kg

# DESCRIPTION

Body: Two oval birch frames  $50 \times 20 \text{ mm}$  assembled with vertical birch strips  $390 \times 28 \times 15 \text{ mm}$ . White recyclable molded polyester felt intertwine in 3 levels between the ribs. LED lighting mounted on horizontal wooden laths for both up and down light. The lamp has 3 mm diffusing lens hood in acrylic which spreads light in a pleasant way both at the top and bottom edge. Weave is delivered fully assembled and connected with an European plug to a standard socket 220 V. Suspension: Attached to the ceiling with an easily adjustable wire, 1.5 mm. Length 2 m.

## Weave 700

Light source: 3pcs (2 down 1 up) LLE G4 24x280 mm 1250lm 830 4T ADV

Driver 1st LCA 25W 350-1050mA one4all SC PRE (Tridonic) Resistor: 1st I-SEL 2 PLUG 950MA BL

#### Weave 1300

Light source: 3pcs (2 down 1 up) LLE G4 24x560 mm 2400lm

830 4T ADV

Driver: 1st LCA 60W 900-1750mA one4all SR PRE

Resistor: 1st I-SELECT 2 PLUG 1000MA BL

### Weave 1900

Light source (LED list): 5pcs (3 down 2 up) LLE G4 24x560 mm

2400lm 830 4T ADV

Driver: 1st LCA 100W 1100-2100mA one4all SR PRE

Resistor: 1st I-SEL 2 PLUG 1600MA BL

White power cable with European connector (3 m)