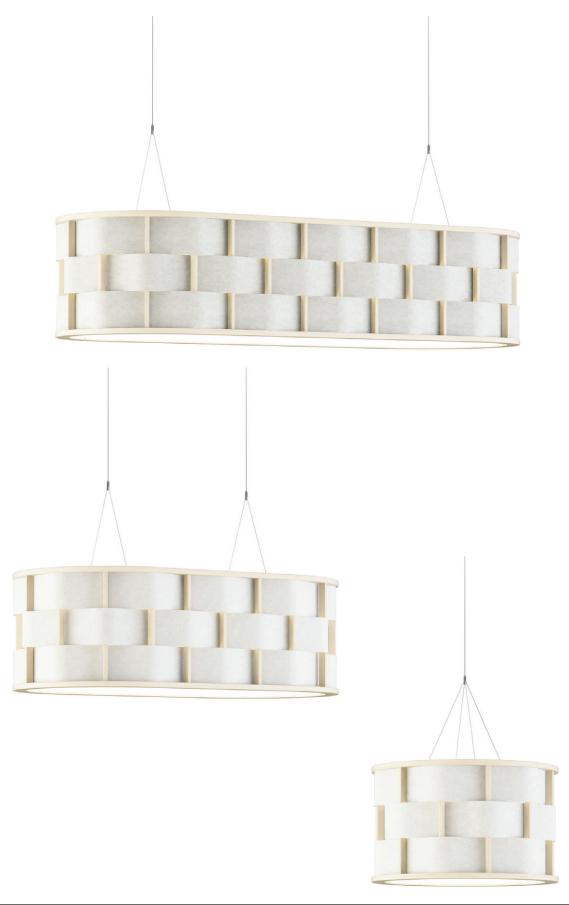

### Pendant with absorption

Design: Lukas Dahlén

Weave is like a onepiece in the open offices, in the conference room, several hanging from a high ceiling of the hotel lobby or over the coffee table at work. Birch and recycled PET bottles are intertwined through traditional craftsmanship and modern technology to a mood lighting fixture that contribute to a good acoustic environment. Weave is equipped with the latest 230V LED technology which provides a high light output and colour rendering, while the lighting is energy efficient with very long life.

#### DESCRIPTION

Body: Two oval birch frames  $50 \times 20$  mm assembled with vertical birch strips  $390 \times 28 \times 15$  mm. White molded polyester felt intertwine in 3 levels between the ribs. 230V LED lighting mounted on horizontal wooden laths for both up and down light. The lighting has 3 mm diffusing lens hood in opal acrylic which spreads light in a pleasant way both at the top and bottom edge. Weave is delivered fully assembled and connected with an European plug to a standard socket 220 V. Can be connected to an external dimmer.