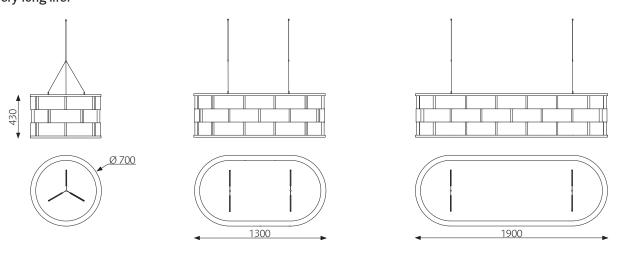

#### DIMENSIONS

Weight: 8 / 16 / 24 kg

#### DESCRIPTION

Body: Two oval birch frames  $50 \times 20$  mm assembled with vertical birch strips  $390 \times 28 \times 15$  mm. White molded polyester felt intertwine in 3 levels between the ribs. 230V LED lighting mounted on horizontal wooden laths for both up and down light. The lighting has 3 mm diffusing lens hood in opal acrylic which spreads light in a pleasant way both at the top and bottom edge. Weave is delivered fully assembled and connected with an European plug to a standard socket 220 V. Can be connected to an external dimmer.

### SPECIFICATION TEXT

E.g. Glimakra Weave pendant with absorption 1900 x 700 mm