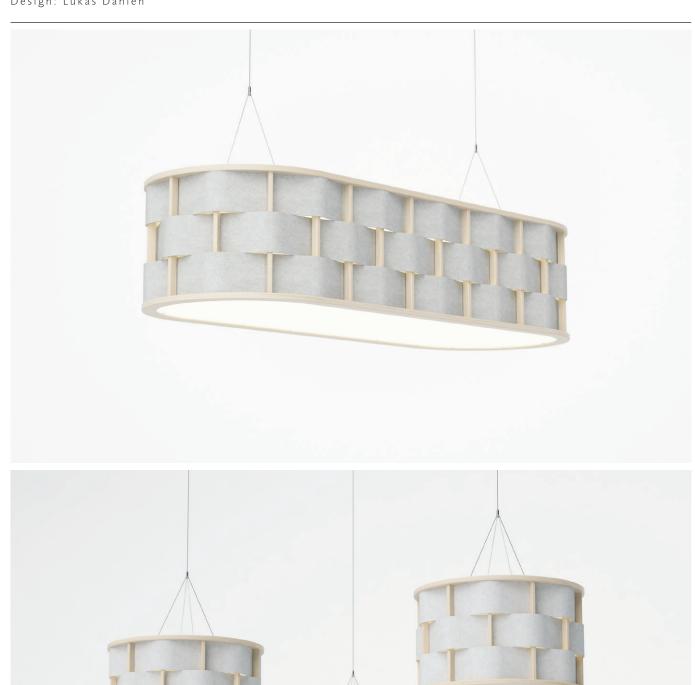

### Pendant with absorption

Design: Lukas Dahlén

Weave is like a onepiece in the open offices, in the conference room, several hanging from a high ceiling of the hotel lobby or over the coffee table at work. Birch and recycled PET bottles are intertwined through traditional craftsmanship and modern technology to a mood lighting fixture that contribute to a good acoustic environment. Weave is equipped with the latest 230V LED technology which provides a high light output and colour rendering, while the lighting is energy efficient with very long life.

#### DESCRIPTION

Body: Two oval birch frames  $50 \times 20$  mm assembled with vertical birch strips  $390 \times 28 \times 15$  mm. White molded polyester felt intertwine in 3 levels between the ribs. 230V LED lighting mounted on horizontal wooden laths for both up and down light. The lighting has 3 mm diffusing lens hood in opal acrylic which spreads light in a pleasant way both at the top and bottom edge. Weave is delivered fully assembled and connected with an European plug to a standard socket 220 V. Can be connected to an external dimmer.