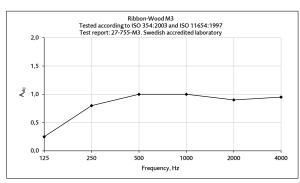

Mounting with 45mm air gap Report 21-755-M2 w 0.6 (MH) Absorption class C

Mounting with 45mm mineral wool Report 21-755-M3 w 1.0 Absorption class A

Equivalent absorption area per m<sup>2</sup> screen area (m<sup>2</sup>S / m<sup>2</sup>)