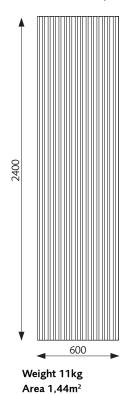

#### RIBBON-DESIGN

Surface layer High pressure laminate

Sheet material 12 mm through-dyed MDF in black and light gray

Acoustic blanket RecoSilent (RS), 9mm recycled PET

Thickness 22 mm

Sizes 2400x600mm. Can be cut for extra

#### MEASURE

2400 x 600 x 21mm (Construction dimensions)