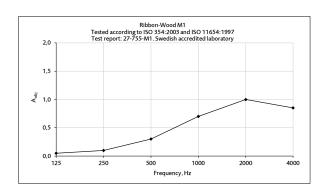

#### CERTIFICATE

Acoustics SS-EN ISO 354: 2003 evaluated according to SS-EN ISO 11654: 1997. Test report no. 21-755-R1. Date: 2021-12-09 (Acoustics workshop, laboratory accredited by Swedack)

Mounting directly to wall Report 21-755-M1 w 0.35 (MH) Absorption class D