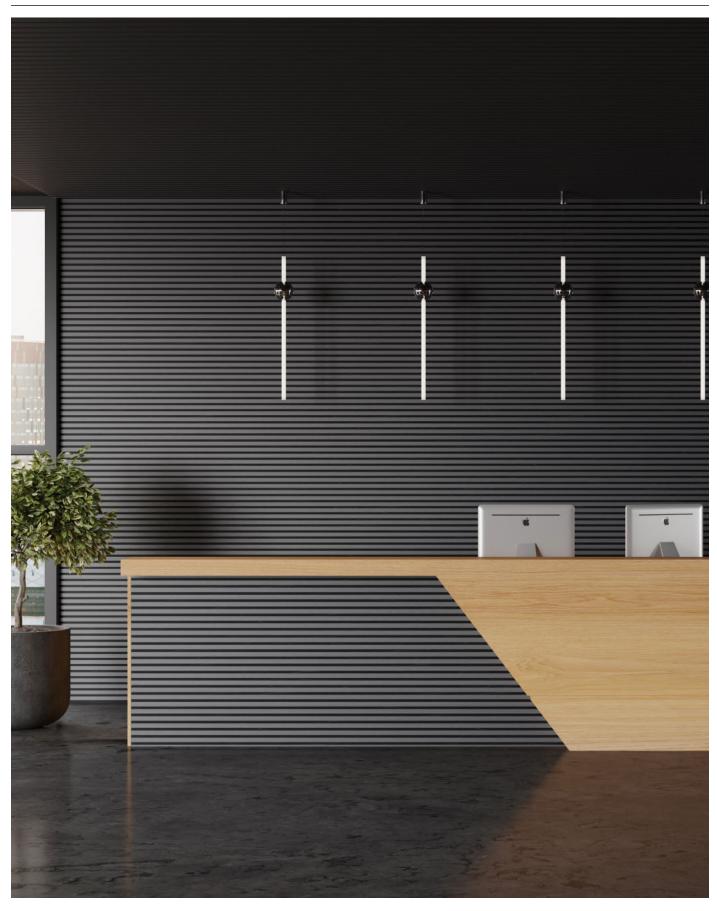

Ribbon-Design is an acoustic panel consisting of ribs with high-pressure laminate pressed on an MDF that sits on an acoustic blanket, Recosilent. A large selection of high-pressure laminate from our own production, as well as several options among different surfaces, together with black and light gray Recosilent, means that the options are many for you to find a rib panel that suits you. In addition to our standard range, we can also solve most things in terms of high-pressure laminate, size, surfaces or other adaptations you may be interested in.

#### RIBBON-DESIGN

Ribbon-Design is part of the product portfolio Wallsystems by Glimakra of Sweden. We are a Swedish company with value-driving factors such as Scandinavian acoustic design, greater flexibility and higher quality. Based on these, we create favorable sound landscapes for different types of environments. With broad knowledge and long experience, we develop and manufacture products in our own factories in Glimåkra and Tranås. We are the largest in Sweden for wood veneer / high-pressure laminate and through an ongoing collaboration with several prominent designers, we are always at the forefront when it comes to acoustic design.