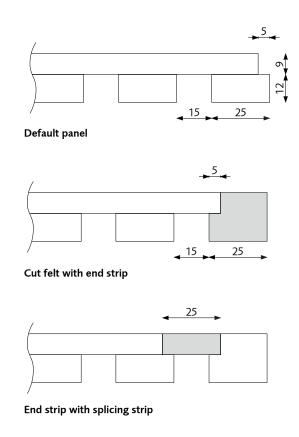

#### FIRE PROPERTIES

Standard range:

Acoustic felt RecoSilent B-s1,d0

Design slats D-s2,d0

FR (FR = Fireclass)

Acoustic felt RecoSilent B-s1,d0
Design slats B-s1,d0 or B-s2,d0
Prescription text at FR: Ribbon-Design, Article name + FR
Ex. Wall system, Alicante black RecoSilent, 2400x600mm, FR