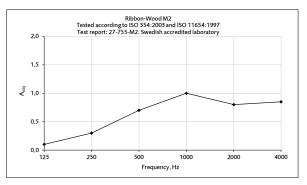

Mounting with 45mm air gap Report 21-755-M2 w 0.6 (MH) Absorption class C

Mounting with 45mm mineral wool Report 21-755-M3 w 1.0 Absorption class A

Equivalent absorption area per m<sup>2</sup> screen area (m<sup>2</sup>S / m<sup>2</sup>)